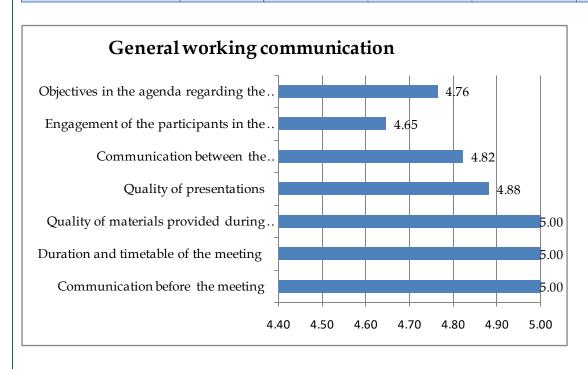

### Results of evaluation of general working communication

#### Description

The quality of presentations and prepared agendas and material were evaluated with high marks.

## Table(s)/Figure(s)

The general working communication in percentage is presented in the following table:

| Grading                          | Poor | OK | Good | Very Good | Excellent |
|----------------------------------|------|----|------|-----------|-----------|
| Communication before the meeting | 0    | 0  | 0    | 0         | 100.0     |
| Duration and                     | 0    | 0  | 0    | 0         | 100.0     |

| timetable of the meeting                                                    |   |   |      |      |       |
|-----------------------------------------------------------------------------|---|---|------|------|-------|
| Quality of materials provided during the meeting                            | 0 | 0 | 0    | 0    | 100.0 |
| Quality of presentations                                                    | 0 | 0 | 0    | 11.8 | 88.2  |
| Communication between the coordinator of the project and the other partners | 0 | 0 | 0    | 17.6 | 82.4  |
| Engagement of the participants in the activities and discussions            | 0 | 0 | 17.6 | 0    | 82.4  |
| Objectives in the agenda regarding the NatRisk project are reached          | 0 | 0 | 0    | 23.5 | 76.5  |