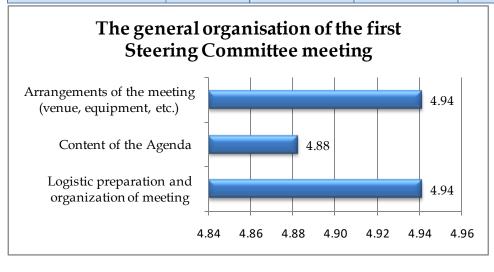

## Results of evaluation of the general organisation of the event

| Description                                                      |  |  |  |  |  |
|------------------------------------------------------------------|--|--|--|--|--|
| The general opinion is that the meeting was excellent organised. |  |  |  |  |  |
|                                                                  |  |  |  |  |  |
|                                                                  |  |  |  |  |  |
|                                                                  |  |  |  |  |  |
|                                                                  |  |  |  |  |  |
|                                                                  |  |  |  |  |  |
| Table(s)/Figure(s)                                               |  |  |  |  |  |

The general organisation of the SC meeting in percentage is presented in the following table:

| Grading                                              | Poor | OK | Good | Very Good | Excellent |
|------------------------------------------------------|------|----|------|-----------|-----------|
| Logistic preparation and organization of meeting     | 0    | 0  | 0    | 5.9       | 94.1      |
| Content of the<br>Agenda                             | 0    | 0  | 5.9  | 0         | 94.1      |
| Arrangements of the meeting (venue, equipment, etc.) | 0    | 0  | 0    | 5.9       | 94.1      |