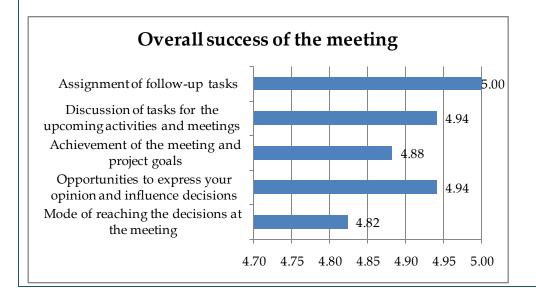

#### Results of evaluation of overall success of the event

#### Description

The overall success of the meeting was graduated as excellent.

#### Table(s)/Figure(s)

The overall success of the meeting in percentage is presented in the following table:

| Grading                                                               | Poor | OK | Good | Very Good | Excellent |
|-----------------------------------------------------------------------|------|----|------|-----------|-----------|
| Mode of reaching the decisions at the meeting                         | 0    | 0  | 0    | 17.6      | 82.4      |
| Opportunities to express your opinion and influence decisions         | 0    | 0  | 0    | 5.9       | 94.1      |
| Achievement of the meeting and project goals                          | 0    | 0  | 5.9  | 0         | 94.1      |
| Discussion of tasks<br>for the upcoming<br>activities and<br>meetings | 0    | 0  | 0    | 5.9       | 94.1      |
| Assignment of follow-up tasks                                         | 0    | 0  | 0    | 0         | 100.0     |